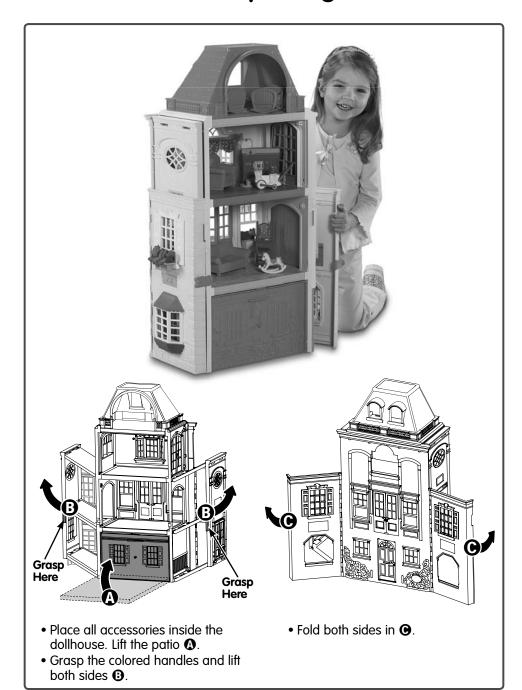

# **Fold Up Storage**

## **Assembly**

- Grasp the latches and open the back of dollhouse **4**.
- Lower the sides 3.
- Lower the "patio" **©**.

• "Snap" the roof to the top of the dollhouse.